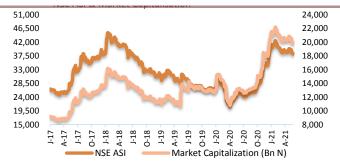

■ FBNH ■ OTHERS

At the close of Tuesday's trading session, the domestic bourse index rose by 0.07% to settle at 39,460.68 points as investors hunted for bargains on blue-chip stocks. We saw the shares prices of WAPCO, GTCO and ZENITHBANK close higher by 2.33%, 0.32% and 0.82% respectively. Consequently, the year-to-date loss of the local bourse moderated to 2.01% despite the Exchange printing more losers (18) than gainers (17). Sectorial performance was positive as three out of the five indices tracked closed in green zone; the NSE Banking, NSE Consumer Goods and NSE Industrial indices rose by 0.12%, 0.08% and 0.13% respectively. On the flip side, the NSE Insurance and NSE Oil/Gas indices moderated by 0.43% and 0.19%. Meanwhile, trading activity was weak as total deals, volume and value of stocks traded fell by 1.47%, 6.87% and 28.37% to 3,881 deals, 0.19 billion units and N1.45 billion respectively. Elsewhere, NIBOR moved in mixed directions across tenor buckets tracked; however, NITTY fell for most maturities tracked amid demand pressure as investors anticipate lower yields at the primary auction that will hold tomorrow. In the OTC bonds market, the values of FGN bonds rose for all maturities tracked. Elsewhere, the value of FGN Eurobond rose for all maturities tracked.

| MARKET STATISTICS         | CLOSE     | PREVIOUS  | TODAY'S % | YTD %   |
|---------------------------|-----------|-----------|-----------|---------|
| All Share Index (ASI)     | 39,460.68 | 39,434.69 | 0.07      | (2.011) |
| Deals                     | 3,881     | 3,939     | (1.47)    |         |
| Volume (millions)         | 196.80    | 211.32    | (6.87)    |         |
| Value (N' Millions) %,    | 1,453.59  | 2,029.17  | (28.37)   |         |
| %Market Cap (N' billions) | 20,559.59 | 20,546.04 | 0.07      | (2.361) |